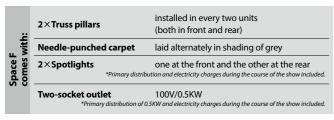

Space B, E and F" attached on the Exhibitor's Guidelines.
- · No carpet replacement or floor-lifting under any circumstances allowed. On top of this, jacking up the vehicle (in whole or in part) and removing tyres/wheels for demonstration purposes are prohibited.
- Whenever you have your vehicle's headlights on, you must avoid the light from falling on or striking your neighbouring stand(s).
- No booth girls can be featured.
- · Always store your spare sets of brochure/flyer in an out-of-sight place. For safety and aesthetic reasons, never leave them on the floor.
- Always keep your vehicle within your stand. "One vehicle per unit" is the show policy which is true for 2 or more units. See the illustrations right below.
- Extra power supply can be ordered separately (charged option).







The display of items such as rooftop tents, tarps, ladders and hitch carriers (subject to installed) is prohibited as they are consider al when installed. Additionally, the display of items loaded o cles) is also prohibited as they are consi red decoration



- No decor, fixtures or fittings to customize your stand (including flags, banners and rs/desks) allowed
- Although the truss pillars are strongly anchored in the floor, never attempt to cli up on them for any reason whatsoever. The spotlights positioning will be perform by TASA.
- Do not decorate the truss pillars with anything including flying flags/banners. Do no prop anything against the pillars

\* Space assignments will be made by TASA. We are unfortunately unable to guarantee the assignment of your Space F to adjoin any other