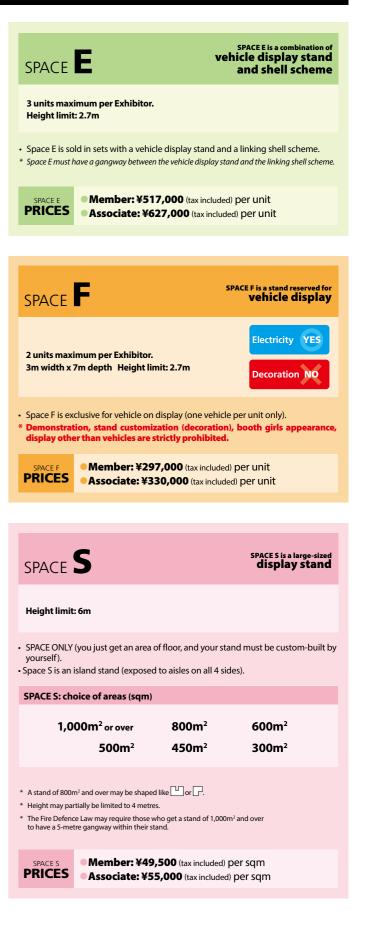

### 14 Full Details of Each Space Type

- Space B Space A
- Space C Space D
- Space E Space F
- Space S