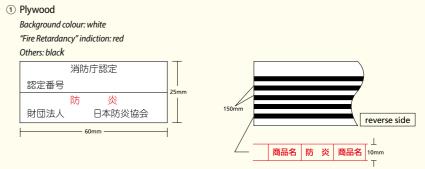

REGULATIONS ON MATERIAL FOR DECOR

Under Article 8-3 of the Fire Service Act, the Exhibitor's decor, fixtures and fittings, which are subject to the flame retardancy requirements, to be used in the venue shall all be fire retardant. Any substandard goods are subject to an immediate removal. The Fire Authority will patrol the venue and make inspections during the course of the show. The Exhibitor shall take all possible measures to adhere closely to the following. Any breach shall be rectified immediately upon detection by the Fire Authority.

- authorized fire retardant label (see the illustration below).
- below). Carpets shall be fire retardant with a label as well (see the illustration 2 below). \* No materials spray coated with fireproofing agent approved.

#### FIRE RETARDANT LABEL



#### PROHIBITION

- Ordinance for Fire Prevention totally bans the following from the show's premises (except for designated areas): 1) Smoking behaviour (incl. e-cigarettes):
- 2) Naked flame (incl. conversion heater with heating element exposed, kerosene heater, spirit lamp and sparker);
- 3) Liquefied petroleum gas (LPG) and flammable high-pressure gas (helium excluded);
- shall be the bare minimum):
- 5) Car wax, spray and engine oil (any of these products to be displayed shall be empty i.e. only container can be displayed); and
- 6) Those wishing to use anything of the above to give a demonstration shall consult with TASA in advance.
- 7) Car engines must be switched off at ANY TIME during the course of the show (Fri Sun \*including after hours). \* Do not even attempt to start the