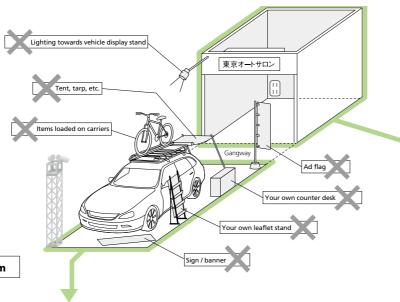

### 14 Full Details of Each Space Type

- Space B Space A
- Space C Space D
- Space E Space F
- Space S