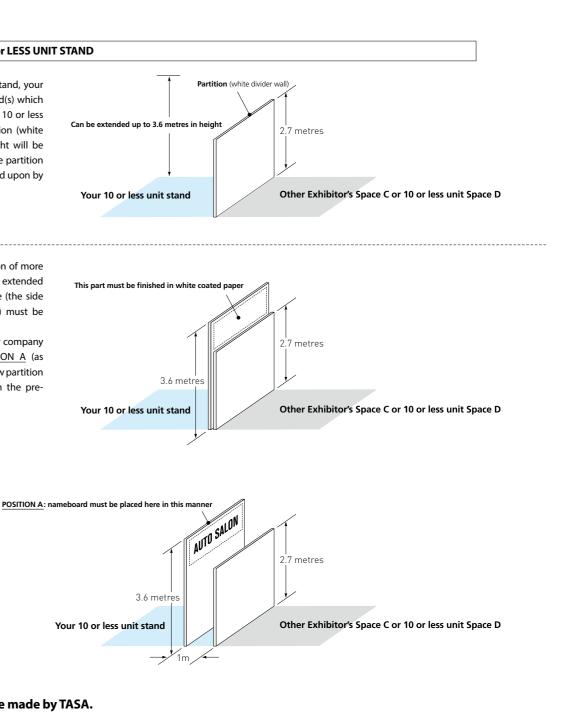

### 14 Full Details of Each Space Type

- Space B Space A
- Space C Space D
- Space E Space F
- Space S