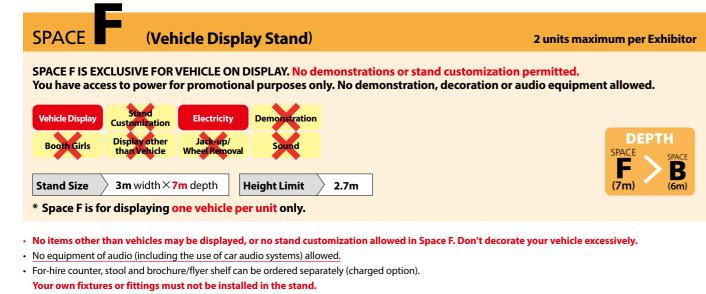

r demonstration purposes are prohibited.
- (6) No audio equipment (including the use of car audio systems) allowed.
- ⑦ Whenever you have your vehicle's headlights on, you must avoid the light from falling on or striking your neighbouring stand(s).
- (8) Extra power supply can be ordered separately (charged option).
- No booth girls can be featured.
- (1) Always keep your vehicle within your stand. "One vehicle per unit" is the show policy which is true for 2 or more units. See the illustration below

installed in every two units

laid alternately in shading of grey

(both in front and rear)

one at the front





\* Space assignments will be made by TASA. We are unfortunately unable to guarantee the assignment of your Space E to adjoin any other Space types you concurrently apply for.





- Optional equipment can be ordered separately by completing "Optional Equipment Application for Space B, E and F" attached on the Exhibitor's Guidelines.
- · No carpet replacement or floor-lifting under any circumstances allowed. On top of this, jacking up the vehicle (in whole or in part) and removing tyres/wheels for demonstration purposes are prohibited.
- Whenever you have your vehicle's headlights on, you must avoid the light from falling on or striking your neighbouring stand(s).
- No booth girls can be featured.
- · Always store your spare sets of brochure/flyer in an out-of-sight place. For safety and aesthetic reasons, never leave them on the floor.
- Always keep your vehicle within your stand. "One vehicle per unit" is the show policy which is true for 2 or more units. See the