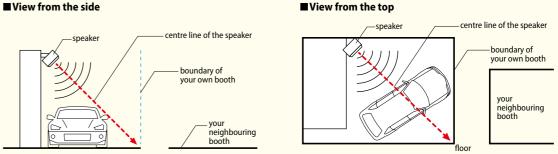

For ethics and compliance reasons, do not dress the girls scantily. Showing tattoos, including fake, temporary and stickers, is prohibited.

11) If you bring nitrogen gas for the purpose of live demonstrations, you shall take measures to prevent tipping over.

#### **Volume Regulation**

When giving a demonstration associated with the production of sound, the Exhibitor shall stand ready to control volume as the need arises e.g. for the reception of emergencywarning announcement and response to complaints from visitors or other Exhibitors.

- The Exhibitor coming with sound equipment shall pay careful attention to the following: 1) CONTROLLING THE VOLUME LEVEL OF SOUND EQUIPMENT
- ensuring that the extension of the speaker's center line falls within the boundary of the Exhibitor's booth.



- b) When the Exhibitor receives complaints from visitors or other Exhibitors about volume level, the Exhibitor shall immediately turn it down as instructed by TASA. onwards may be denied
- Exhibitors. Both parties are called upon to adjust the schedule when and how to give each other's demonstration in order to bring the best possible result.
- 2) CONTROLLING THE VOLUME LEVEL OF OTHER EQUIPMENT When the Exhibitor receives complaints from visitors or other Exhibitors about sound generated by any other equipment, showpiece or article of any kind than the sound equipment, the Exhibitor shall immediately turn it down as instructed by TASA.
- 3) In Space B and F, all actions that generate sound (including the use of car audio systems) are strictly prohibited.
- 4) Use of horn is prohibited u