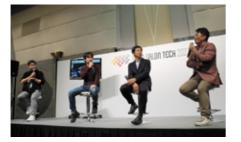

**Stage Performances Hosted by TASA** 

TAS presents numerous events held on the Event Stage including music performances, presentations, talk sessions by drivers and show-biz celebrities.

**Car-related Events** 

Lots more car-related displays and events take place including discussions and talk sessions by exhibitors and supporting organisations.

**Prizes to Survey Responders** 

A questionnaire survey of public visitors take place during the course of the show. Responders can enter in TAS prize draw to win one of many fantastic prizes. Accessible on TAS official website.