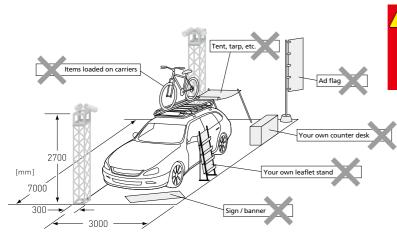

or Space B, E and F" attached on the Exhibitor's Guidelines.
- · No carpet replacement or floor-lifting under any circumstances allowed. On top of this, jacking up the vehicle (in whole or in part) and removing tyres/wheels for demonstration purposes are prohibited.
- Whenever you have your vehicle's headlights on, you must avoid the light from falling on or striking your neighbouring stand(s).
- No booth girls can be featured.
- · Always store your spare sets of brochure/flyer in an out-of-sight place. For safety and aesthetic reasons, never leave them on the floor.
- Always keep your vehicle within your stand. "One vehicle per unit" is the show policy which is true for 2 or more units. See the illustrations right below.
- Extra power supply can be ordered separately (charged option).







The display of items such as rooftop tents, tarps, ladders and hitch carriers (subject to installed) is prohibited as they are consider al when installed. Additionally, the display of items loaded o cles) is also prohibited as they are consi red decoration



- No decor, fixtures or fittings to customize your stand (including flags, banners and rs/desks) allowed
- Although the truss pillars are strongly anchored in the floor, never attempt to cli up on them for any reason whatsoever. The spotlights positioning will be perform by TASA.
- Do not decorate the truss pillars with anything including flying flags/banners. Do no prop anything against the pillars

\* Space assignments will be made by TASA. We are unfortunately unable to guarantee the assignment of your Space F to adjoin any oth