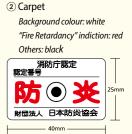

ties of the venue (i.e. anywhere other than the Exhibitor's own stand) allowed. Projecting, irradiating or

1) Plywood for display, carpets, curtains, banners or whatever used for the Exhibitor's decor, fixtures and fittings shall be fire retardant coming with an

2) Any plywood and fibreboard used for the Exhibitor's decor, fixtures and fittings shall be fire retardant coming with an authorized fire retardant label (see the illustration 1

3) Any thick fabric or frilled paper to upholster fire retardant plywood shall also be fire retardant. This shall not, however, apply to any thin fabric appressed against plywood.

4) Hazardous substance including petrol, kerosene, edible oil, machine oil, heavy oil, combustible solids, flammable gas and gunpowder (fuel tank of any vehicles on display



#### Additional Notes on Construction and Decoration

#### 1) SETTING UP A CEILING

Setting up a ceiling in your stand is essentially prohibited to avoid being obstructive to fire detector and firefighting equipment (deluge gun) to work normally as well as visibility of emergency exit sign. TASA may however allow below cases only if a ceiling is indispensable for the Exhibitor to:

- a) properly showcase/demonstrate how his showpiece work unless light shielding, noise insulation, heat insulation and/or dust prevention are taken;
- b) properly showcase/demonstrate how his showpiece work unless special effects are applied; or

c) screen his booth, if located directly beneath a staircase, to keep it away from scrutiny of the public eye (for aesthetic purposes).

Those wishing to have a ceil