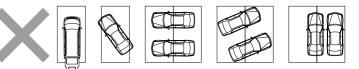

in front and rear)

Primary distribution and electricity charaes during the course of the show also included in this package

14



#### 4 units maximum per Exhibitor



Always keep your vehicle within your own stand. Such is the case with miniva leaving a tailgate open. Otherwise you must apply for Space C, D or F.

2.7m

- A needle-punched carpet, a spec board and a set of two truss pillars with two spotlights (see the illustrations far below) are included in this package.
- No carpet replacement or floor-lifting under any circumstances allowed. On top of this, jacking up the vehicle (in whole or in part) and removing tyres/wheels
- Always keep your vehicle within your stand. "One vehicle per unit" is the show policy which is true for 2 or more units. See the illustrations right below.



#### Rule violations have increased over the last years. Such violations not only can cause troubles with other Exhibitors, but it may spoil visitors' enjoyment. Always

The display of items such as rooftop tents, tarps, ladders and hitch carriers (subject to stalled) is prohibited as they are consid and are not street-legal when installed. Additionally, the display of items loaded on iers (such as bicycles) is also prohibited as they are considered decoratio

ibited, even if they are originally designed and



No decor, fixtures or fittings to customize your stand (including flags, banners and/or ters/desks) allowed.

Although the truss pillars are strongly anchored in the floor, never attempt to climb up on them for any reason whatsoever. The spotlights positioning will be performed by