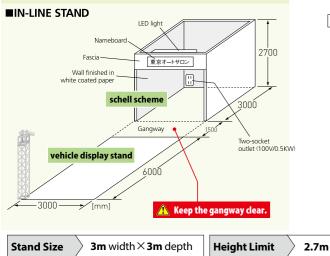

### 14 Full Details of Each Space Type

- Space B Space A
- Space C Space D
- Space E Space F
- Space S