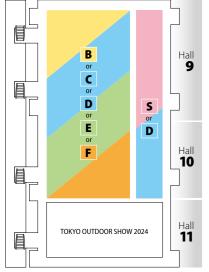

### 14 Full Details of Each Space Type

- Space B Space A
- Space C Space D
- Space E Space F
- Space S