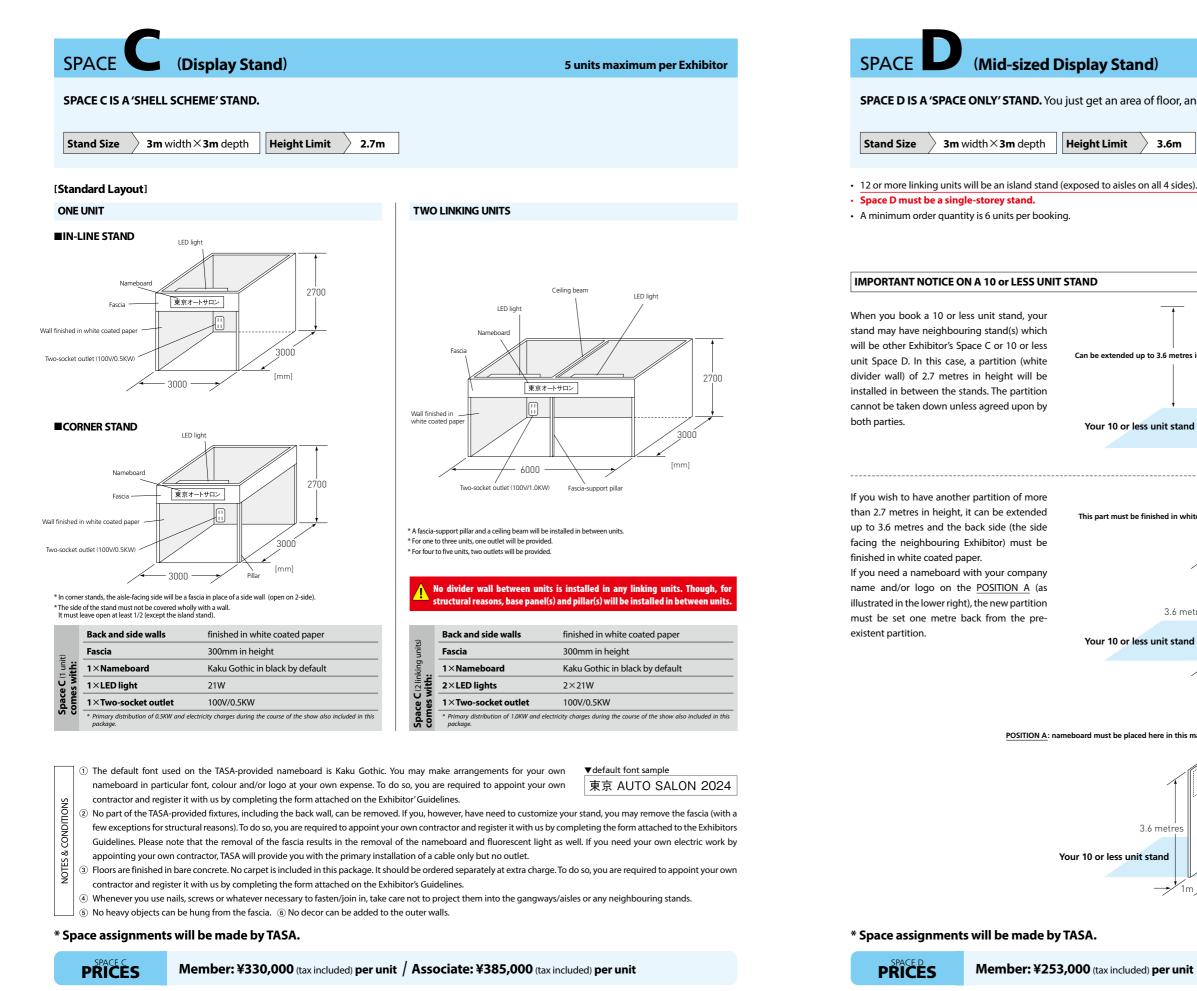

### 14 Full Details of Each Space Type

- Space B Space A
- Space C Space D
- Space E Space F
- Space S