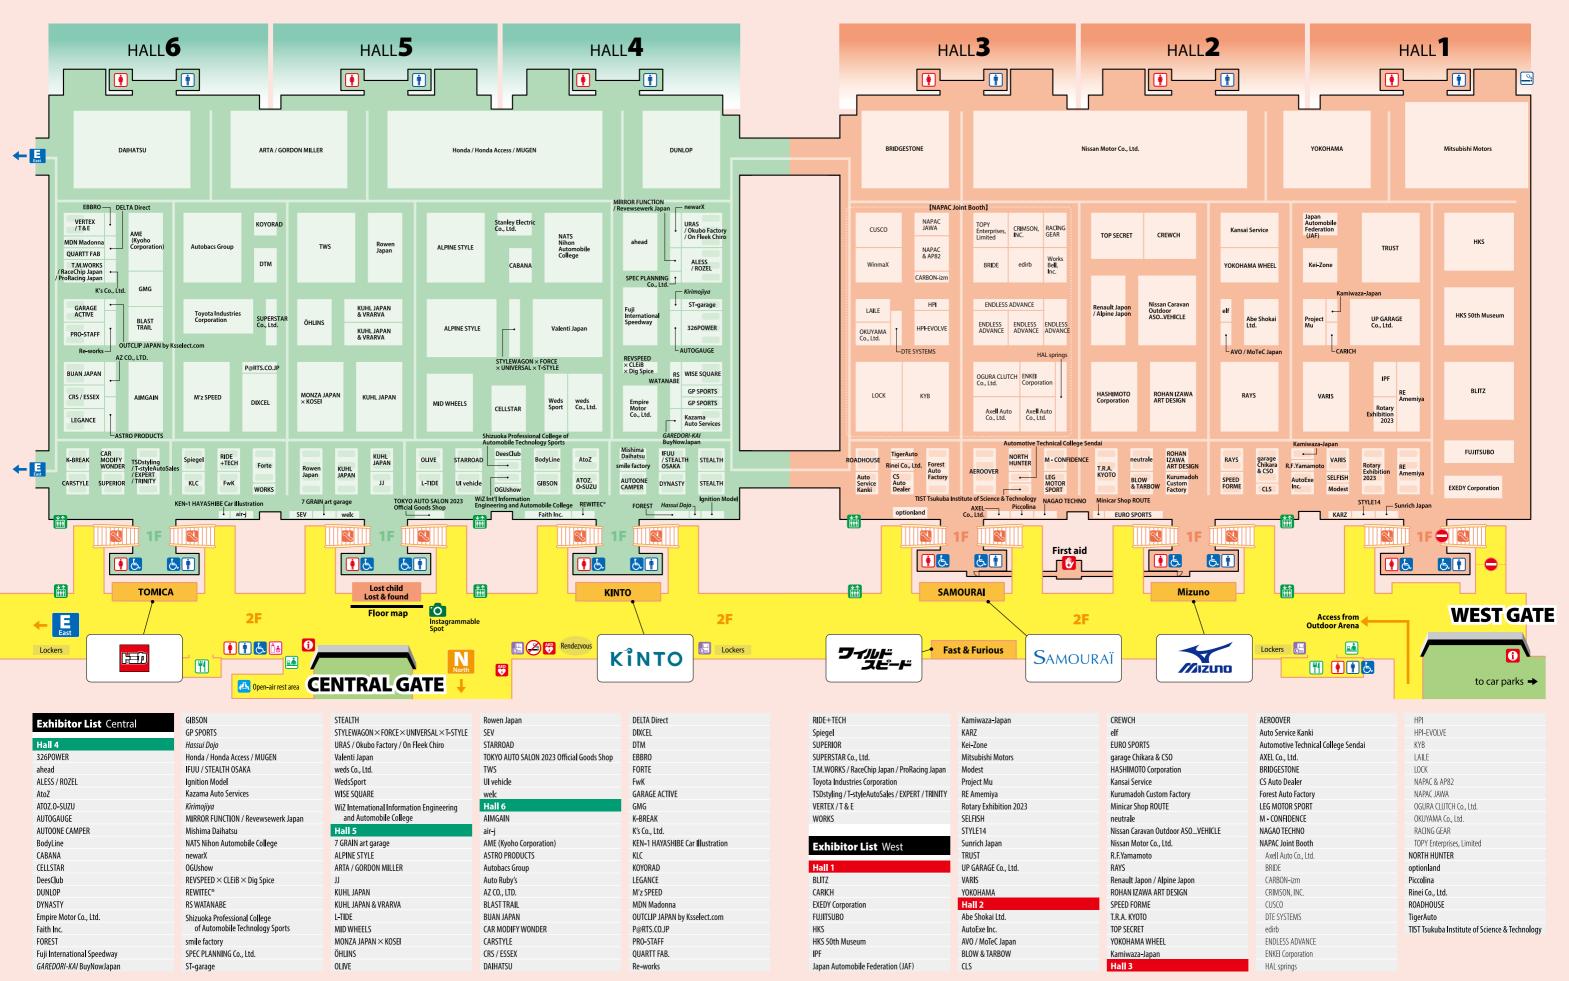

# CONTENTS

| A | out | the | Show |
|---|-----|-----|------|
|   |     |     |      |

- **S** Timetable
- **G** Show Content / Exhibitor Benefits
- Promotional Activities / Fact Sheet
- 8 Floor Plan of previously held TAS 2023
- 12 Application Guidelines (space types at a glance)