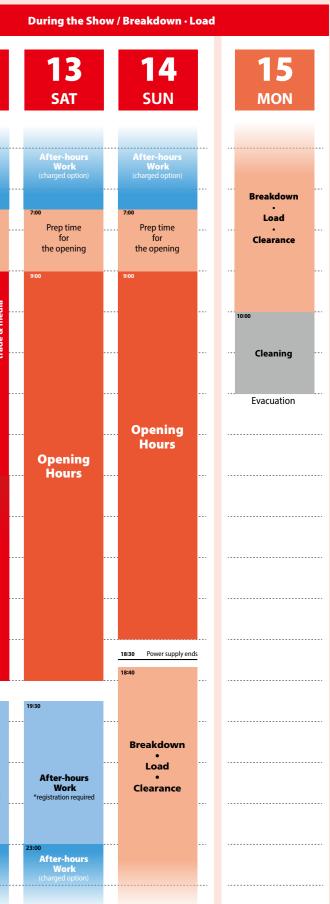

# Timetable

|       | Unload                                    | Bui | id • Setup                                    |      |                          |                        |
|-------|-------------------------------------------|-----|-----------------------------------------------|------|--------------------------|------------------------|
|       | <b>10</b><br>WED                          |     | <b>11</b><br>тни                              |      | 1.<br>Fi                 |                        |
| 06:00 | <br>                                      |     | After-hours<br>Work<br>(charged option)       | <br> | After-<br>Wc<br>(charged | ork                    |
| 07:00 | <br>                                      |     | 7:00                                          | <br> | 7:00                     | . opus                 |
| 08:00 | <br>                                      |     |                                               | <br> | Prep                     | or                     |
| 09:00 | <br>                                      |     | Unload                                        | <br> | the op                   | 9:00                   |
| 10:00 | <br>                                      |     | Build<br>Stand/Booth<br>Setup                 | <br> |                          | 4                      |
| 11:00 | <br>                                      |     | <b>F</b>                                      | <br> |                          | Onen only to           |
|       |                                           |     |                                               |      | ~                        |                        |
| 12:00 | <br>                                      |     | 12:00<br>Power supply<br>starts               | <br> | lours (Business Day      | Cilont Time            |
| 13:00 | <br>                                      |     |                                               | <br> | Susine                   | 10                     |
| 14:00 | <br>                                      |     |                                               | <br> | ours (E                  | 14:00                  |
| 15:00 | <br>15:00<br>Transporters                 |     | Vehicles<br>on display<br>are                 | <br> | H guiu                   |                        |
| 16:00 | <br>may start<br>to enter<br>the premises |     | encouraged<br>to carry in<br>in the afternoon | <br> | Opei                     |                        |
| 17:00 | <br>Unload                                |     |                                               | <br> |                          |                        |
| 18:00 | <br>Build<br>Stand/Booth                  |     | 18:00                                         | <br> |                          |                        |
| 19:00 | <br>Setup                                 |     | All transporters<br>must clear out            | <br> |                          |                        |
|       |                                           |     |                                               |      | 19:30                    |                        |
| 20:00 | <br>20:00                                 |     | 20:00                                         | <br> |                          |                        |
| 21:00 | <br>After-hours<br>Work                   |     | After-hours<br>Work                           | <br> | After-<br>Wo             |                        |
| 22:00 | <br>*registration required                |     | *registration required                        | <br> | *registratio             | n requ                 |
| 23:00 | <br>23:00<br>After-hours                  |     | 23:00<br>After-hours                          | <br> | 23:00<br>After-          |                        |
| 24:00 | <br>Work<br>(charged option)              |     | <b>Work</b><br>(charged option)               |      | Wo<br>(charged           | o <b>rk</b><br>l optio |