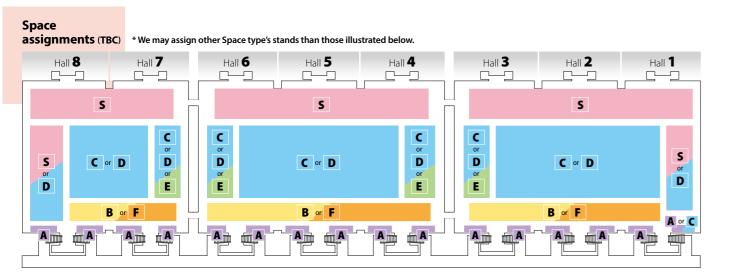

### 14 Full Details of Each Space Type

- Space B Space A
- Space C Space D
- Space E Space F
- Space S