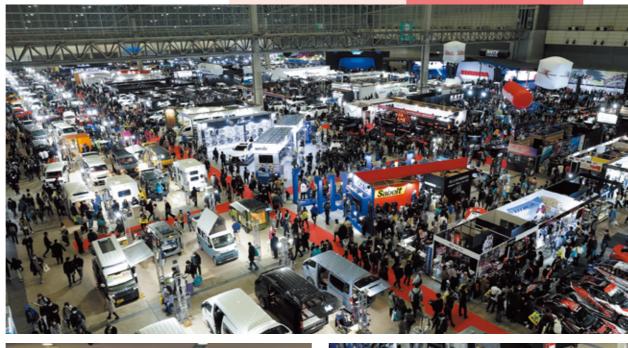

### **Show Content**

Tuned-up and Dressed-up Products on Display Exhibitors showcase their latest products and technological solutions for cars to be tuned up and dressed up.

#### **Vehicles on Display**

Exhibitors showcase their unique tuned-up and dressed-up technologies, parts and/or accessories being equipped on actual vehicles which enables them to make a strong appeal to visitors.