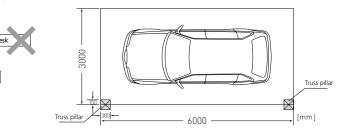

ing under any circumstances allowed. On top of this, jacking up the vehicle (in whole or in part) and removing tyres/wheels
- Always keep your vehicle within your stand. "One vehicle per unit" is the show policy which is true for 2 or more units. See the illustrations right below.



#### Rule violations have increased over the last years. Such violations not only can cause troubles with other Exhibitors, but it may spoil visitors' enjoyment. Always

The display of items such as rooftop tents, tarps, ladders and hitch carriers (subject to stalled) is prohibited as they are consid and are not street-legal when installed. Additionally, the display of items loaded on iers (such as bicycles) is also prohibited as they are considered decoratio

ibited, even if they are originally designed and



No decor, fixtures or fittings to customize your stand (including flags, banners and/or ters/desks) allowed.

Although the truss pillars are strongly anchored in the floor, never attempt to climb up on them for any reason whatsoever. The spotlights positioning will be performed by TASA.

Do not decorate the truss pillars with anything including flying flags/banners. Do not prop anything against the pillars.

\* Space assignments will be made by TASA. We are unfortunately unable to guarantee the assignment of your Space B to adjoin any other Space types you concurrently apply for.

#### Member: ¥242,000 (tax included) per unit / Associate: ¥264,000 (tax included) per unit

### Application Guidelines Full Details of each Space Type



Your 10 or less unit stand

3.6 metre

→

**Height Limi