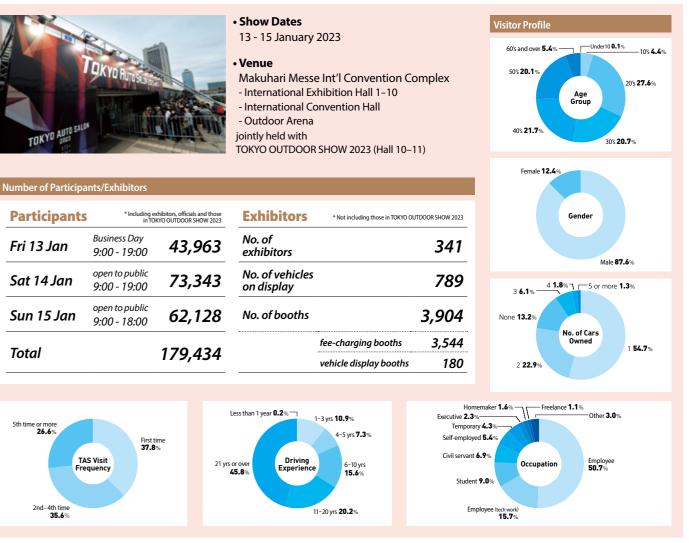

### Dates

12 – 14 January 2024

#### Venue

Makuhari Messe International Convention Complex

2-1 Nakase, Mihama-ku, Chiba City, Chiba

• Int'l Exhibition Halls 1-11 • Int'l Conference Hall

• Event Hall • Outdoor Arena \*TBC

#### **Show Hours**

Fri 12 Jan 9:00 - 19:00 (Business Day \*open to trade & media)
 9:00 - 14:00 (Silent Time)
 14:00 - 19:00 (open to premium ticket holders)
 Sat 13 Jan 9:00 - 19:00 (open to public)

Sun 14 Jan 9:00 - 18:00 (open to public)

\* Re-entry allowed. \* jointly held with TOKYO OUTDOOR SHOW 2024