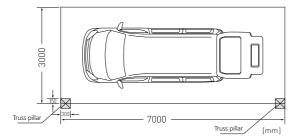

ted.
- Whenever you have your vehicle's headlights on, you must avoid the light from falling on or striking your neighbouring stand(s).
- No booth girls can be featured.
- · Always store your spare sets of brochure/flyer in an out-of-sight place. For safety and aesthetic reasons, never leave them on the floor.
- Always keep your vehicle within your stand. "One vehicle per unit" is the show policy which is true for 2 or more units. See the illustrations right below.
- Extra power supply can be ordered separately (charged option).







The display of items such as rooftop tents, tarps, ladders and hitch carriers (subject to installed) is prohibited as they are consider al when installed. Additionally, the display of items loaded o cles) is also prohibited as they are consi red decoration



- No decor, fixtures or fittings to customize your stand (including flags, banners and rs/desks) allowed
- Although the truss pillars are strongly anchored in the floor, never attempt to cli up on them for any reason whatsoever. The spotlights positioning will be perform by TASA.
- Do not decorate the truss pillars with anything including flying flags/banners. Do no prop anything against the pillars

\* Space assignments will be made by TASA. We are unfortunately unable to guarantee the assignment of your Space F to adjoin any other Space types you concurrently apply for.



SPACE S IS A 'SPACE ONLY' STAND. You just get an area of floor, and your stand must be custom-built by yourself.

| Stand Size   | $\rangle$ 1,000m <sup>2</sup> and ove | r 800m²