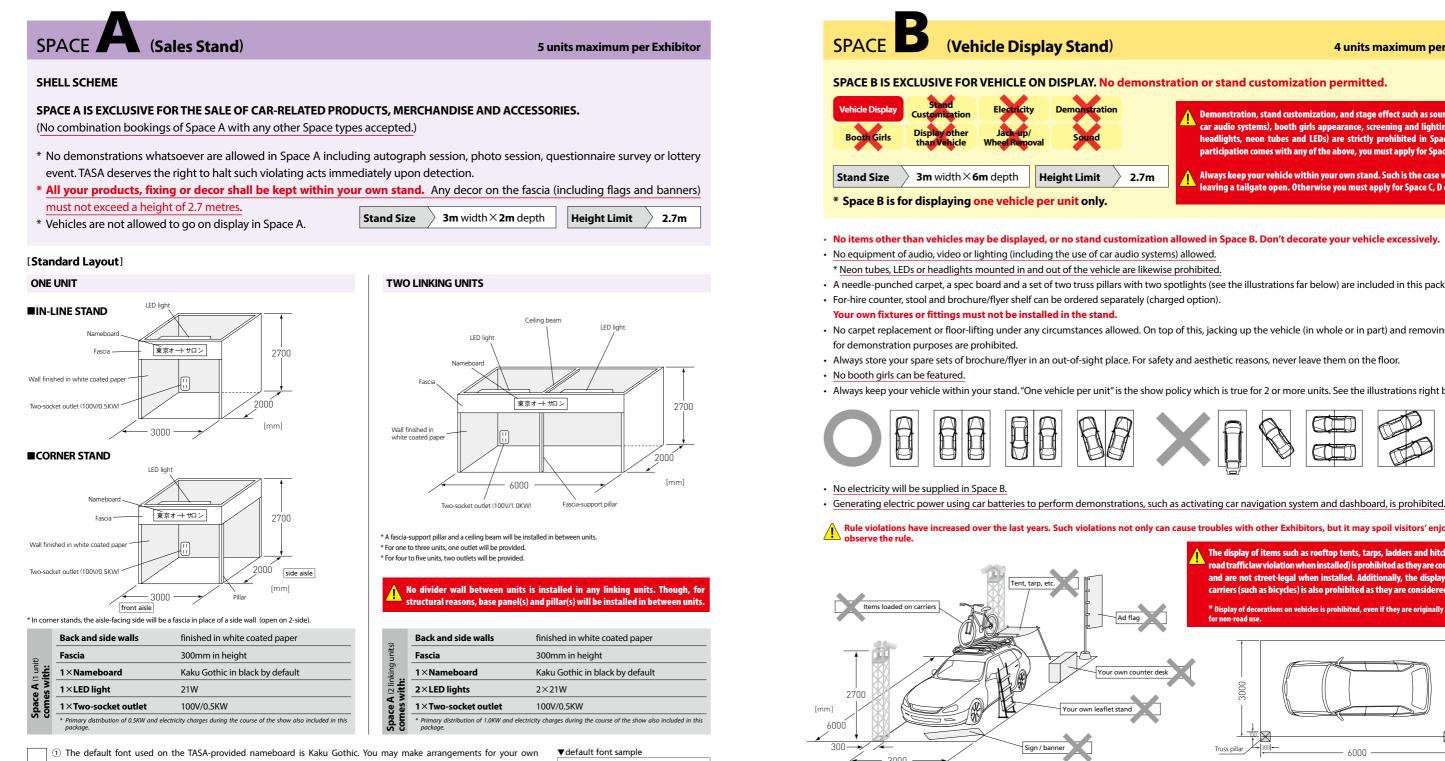

# Timetable

|       | Unload                                    | Bui | id • Setup                                    |      |                          |                        |
|-------|-------------------------------------------|-----|-----------------------------------------------|------|--------------------------|------------------------|
|       | <b>10</b><br>WED                          |     | <b>11</b><br>тни                              |      | 1.<br>Fi                 |                        |
| 06:00 | <br>                                      |     | After-hours<br>Work<br>(charged option)       | <br> | After-<br>Wc<br>(charged | ork                    |
| 07:00 | <br>                                      |     | 7:00                                          | <br> | 7:00                     | . opus                 |
| 08:00 | <br>                                      |     |                                               | <br> | Prep                     | or                     |
| 09:00 | <br>                                      |     | Unload                                        | <br> | the op                   | 9:00                   |
| 10:00 | <br>                                      |     | Build<br>Stand/Booth<br>Setup                 | <br> |                          | 4                      |
| 11:00 | <br>                                      |     | <b>F</b>                                      | <br> |                          | Onen only to           |
|       |                                           |     |                                               |      | ~                        |                        |
| 12:00 | <br>                                      |     | 12:00<br>Power supply<br>starts               | <br> | lours (Business Day      | Cilont Time            |
| 13:00 | <br>                                      |     |                                               | <br> | Susine                   | 10                     |
| 14:00 | <br>                                      |     |                                               | <br> | ours (E                  | 14:00                  |
| 15:00 | <br>15:00<br>Transporters                 |     | Vehicles<br>on display<br>are                 | <br> | H guiu                   |                        |
| 16:00 | <br>may start<br>to enter<br>the premises |     | encouraged<br>to carry in<br>in the afternoon | <br> | Opei                     |                        |
| 17:00 | <br>Unload                                |     |                                               | <br> |                          |                        |
| 18:00 | <br>Build<br>Stand/Booth                  |     | 18:00                                         | <br> |                          |                        |
| 19:00 | <br>Setup                                 |     | All transporters<br>must clear out            | <br> |                          |                        |
|       |                                           |     |                                               |      | 19:30                    |                        |
| 20:00 | <br>20:00                                 |     | 20:00                                         | <br> |                          |                        |
| 21:00 | <br>After-hours<br>Work                   |     | After-hours<br>Work                           | <br> | After-<br>Wo             |                        |
| 22:00 | <br>*registration required                |     | *registration required                        | <br> | *registratio             | n requ                 |
| 23:00 | <br>23:00<br>After-hours                  |     | 23:00<br>After-hours                          | <br> | 23:00<br>After-          |                        |
| 24:00 | <br>Work<br>(charged option)              |     | <b>Work</b><br>(charged option)               |      | Wo<br>(charged           | o <b>rk</b><br>l optio |