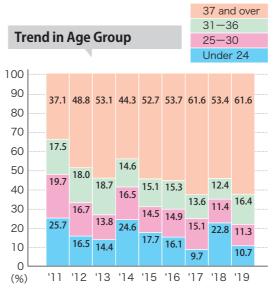

red AUTO SALON Special Live on Saturday and Yahoo! Ticket LIVE 2019 on Sunday, both of which got a gorgeous roster of artists bringing a lot of excitement to the Event Hall.



### **Admission Free Area**

As a fresh attempt for 2019, we set up two admission free areas to entice casual fans and families into TAS. One was outdoor arena at Makuhari Messe including a food festival, and the other was the neighbouring ball park ZOZO Marine Stadium featuring a driving experience.



# **Collectible Car Auction**

Following a big success in 2018, the 2nd "TOKYO AUTO SALON AUCTION with BH Auction", a genuine collectible car auction, took place on Friday night in a far larger scale with 50 vehicles to be 20ZO Marine auctioned off - all rare and historically valuable cars.

# **VISITOR PROFILE**









# TOKYO INTERNATIONAL CUSTOM CAR CONTEST 2019

Three winners each were voted in eight categories, of which the top winner was chosen as the category's best. TAS then engaged fans in voting the post-show online poll, and the top vote-getter won the Grand Prix.

#### Eligibility for Participation

Any vehicle taken part in TAS 2019 except purpose-built racing cars/past contest winners are eligible for an enty into the contest to compete on excellence in car-tuning achievements that satisfy requirements of the respective categories.

#### **Contest Categories**

The contest has below eight awards categorized according to how the car has been tuned/customized to the task it was intended to perform rather than the type of base vehicle by birth.

#### **How the Winners Get Chosen**

Winner