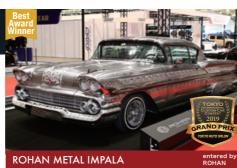

# **Collectible Car Auction**

Following a big success in 2018, the 2nd "TOKYO AUTO SALON AUCTION with BH Auction", a genuine collectible car auction, took place on Friday night in a far larger scale with 50 vehicles to be 20ZO Marine auctioned off - all rare and historically valuable cars.