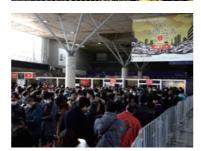

free (must be accompanied by adult).
- Advance tickets were available at:
- Yahoo! Ticket, Lawson, Seven Eleven, Family Mart, Mini Stop, Ticket PIA, e+ (e plus), Lawson Ticket, Seven Ticket, funity and TOKYO AUTO SALON Online Ticket
- ■Promoter: Tokyo Auto Salon Committee
- Organizer: Tokyo Auto Salon Association (TASA)
- Co-Promoters: Chiba Prefecture, Chiba City
  - Nippon Auto Parts Aftermarket Committee (NAPAC)
  - Japan Automobile Manufactures Association, Inc. (JAMA)
  - Japan Automobile Federation (JAF)
- ■Supporting Organizations: GRAN TURISMO, Yahoo! Ticket, TOMICA, PUMA Japan K.K., CAR TRADE
  - SPR Japan Co., Ltd., FAITH Inc., Initial D/MF GHOST, Fast & Furious
- Special Partners: MAKUHARI MESSE, San-ei Shobo Publishing Co., Ltd. Partners: ASEA Division, JAWA Division, JASMA













# POST-EVENT SUMMARY REPORT on attendees

# Livelier Than Ever with 330,000 Attendance

# **Custom Culture Moves into a New Era**

With a focus on entertainment and sport aspects of the car culture, an ambitious aftermarket exhibition "Tokyo Exciting Car Show" inaugurated in 1983. It was when Japan was enjoying an economic boom and the automakers perpetually launched new cars featuring the pure joy of driving. On top of that, "Option" magazine, the founder and keystone of the show, had explosive sales. With the expansion of scale, we renamed it to "TOKYO AUTO SALON" in 87. The venue initially was the Tokyo International Trade Centre in Harumi, then the Tokyo Big Sight in Ariake, and finally the Makuhari Messe International Convention Complex. The 37th show achieved great success