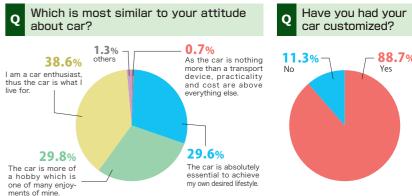

d AUTO SALON Special Live on Saturday and Yahoo! Ticket LIVE 2019 on Sunday, both of which got a gorgeous roster of artists bringing a lot of excitement to the Event Hall.



### **Admission Free Area**

As a fresh attempt for 2019, we set up two admission free areas to entice casual fans and families into TAS. One was outdoor arena at Makuhari Messe including a food festival, and the other was the neighbouring ball park ZOZO Marine Stadium featuring a driving experience.



# **Collectible Car Auction**

Following a big success in 2018, the 2nd "TOKYO AUTO SALON AUCTION with BH Auction", a genuine collectible car auction, took place on Friday night in a far larger scale with 50 vehicles to be 20ZO Marine auctioned off - all rare and historically valuable cars.

# **VISITOR PROFILE**









# TOKYO INTERNATIONAL CUSTOM CAR CONTEST 2019

Three winners each were voted in eight categories, of which the top winner was chosen as the category's best. TAS then engaged fans in voting the post-show online poll, and the top vote-getter won the Grand Prix.

#### Eligibility for Participation

Any vehicle taken part in TAS 2019 except purpose-built racing cars/past contest winners are eligible for an enty into the contest to compete on excellence in car-tuning achievements that satisfy requirements of the respective categories.

#### **Contest Categories**

The contest has below eight awards categorized according to how the car has been tuned/customized to the task it was intended to perform rather than the type of base vehicle by birth.

#### **How the Winners Get Chosen**

Winners