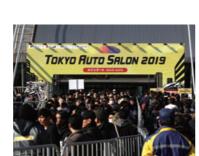

# Livelier Than Ever with 330,000 Attendance

# **Custom Culture Moves into a New Era**

With a focus on entertainment and sport aspects of the car culture, an ambitious aftermarket exhibition "Tokyo Exciting Car Show" inaugurated in 1983. It was when Japan was enjoying an economic boom and the automakers perpetually launched new cars featuring the pure joy of driving. On top of that, "Option" magazine, the founder and keystone of the show, had explosive sales. With the expansion of scale, we renamed it to "TOKYO AUTO SALON" in 87. The venue initially was the Tokyo International Trade Centre in Harumi, then the Tokyo Big Sight in Ariake, and finally the Makuhari Messe International Convention Complex. The 37th show achieved great success reaching a record-high of 330,666 attendance. We have broken 300,000 visitor mark for 5 straight years since 2015.