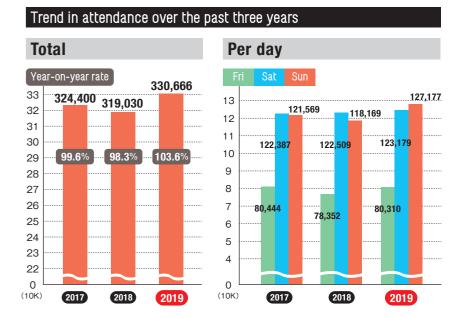

# **Custom Culture Moves into a New Era**

With a focus on entertainment and sport aspects of the car culture, an ambitious aftermarket exhibition "Tokyo Exciting Car Show" inaugurated in 1983. It was when Japan was enjoying an economic boom and the automakers perpetually launched new cars featuring the pure joy of driving. On top of that, "Option" magazine, the founder and keystone of the show, had explosive sales. With the expansion of scale, we renamed it to "TOKYO AUTO SALON" in 87. The venue initially was the Tokyo International Trade Centre in Harumi, then the Tokyo Big Sight in Ariake, and finally the Makuhari Messe International Convention Complex. The 37th show achieved great success reaching a record-high of 330,666 attendance. We have broken 300,000 visitor mark for 5 straight years since 2015.