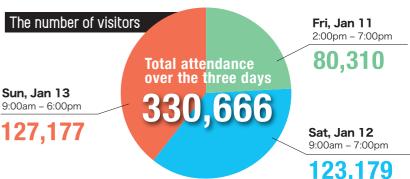

# Greetings

Thank you very much for your participation and commitment to TOKYO AUTO SALON 2019.

We are delighted to announce that the 37th TOKYO AUTO SALON achieved a successful conclusion of its three-day run. The 2019 show again took place at the entire Convention Complex of MAKUHARI MESSE occupying International Exhibition Halls 1 - 11, Makuhari Event Hall, International Conference Hall, Outdoor Arena and the neighbouring ball Park ZOZO Marine Stadium's private road. Having had 330,666 attendees overall, TOKYO AUTO SALON 2019 owes this huge success to all of you concerned. Your untiring contribution and dedication are deeply appreciated.

# Livelier Than Ever with 330,000 Attendance

# **Custom Culture Moves into a New Era**

With a focus on entertainment and sport aspects of the car culture, an ambitious aftermarket exhibition "Tokyo Exciting Car Show" inaugurated in 1983. It was when Japan was enjoying an economic boom and the automakers perpetually launched new cars featuring the pure joy of driving. On top of that, "Option" magazine, the founder and keystone of the show, had explosive sales. With the expansion of scale, we renamed it to "TOKYO AUTO SALON" in 87. The venue initially was the Tokyo International Trade Centre in Harumi, then the Tokyo Big Sight in Ariake, and finally the Makuhari Messe International Convention Complex. The 37th show achieved great success reaching a record-high of 330,666 attendance. We have broken 300,000 visitor mark for 5 straight years since 2015.