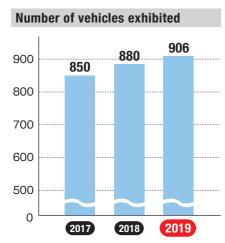

# 906 Vehicles from 426 Exhibitors with Synergistic Content Create Show for All

The opening day of TOKYO AUTO SALON is reserved for media, industry insiders and invitees where a lot of exhibitors take the opportunity to hold a press conference. Most notably, the automakers nowadays have a leaning towards unveiling world premiere models of sport concept and motorsport cars which they have devoted much effort to. The 2019 show also attracted tremendous interest with ever more automakers introducing new models as well as announcing their motorsport activities for the year. Getting identified as an important opportunity for crucial presentation proves that TAS is now the show of recognized standing.

Figures on exhibitors

| Number of exhibitors                          | 426<br>Year-on-year rate: 96.4%         |
|-----------------------------------------------|-----------------------------------------|
| Number of vehicles                            | exhibited 906 Year-on-year rate: 103.0% |
| Number of booths                              | <b>4,175</b> Year-on-year rate:96.0%    |
| Fee-charging booths<br>Vehicle display booths | 3,692<br>200                            |