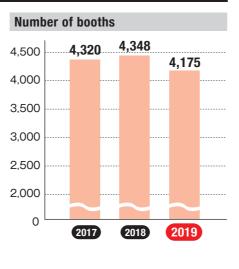

Figures on exhibitors

| Number of exhibitors                          | 426<br>Year-on-year rate: 96.4%         |
|-----------------------------------------------|-----------------------------------------|
| Number of vehicles                            | exhibited 906 Year-on-year rate: 103.0% |
| Number of booths                              | <b>4,175</b> Year-on-year rate:96.0%    |
| Fee-charging booths<br>Vehicle display booths | 3,692<br>200                            |