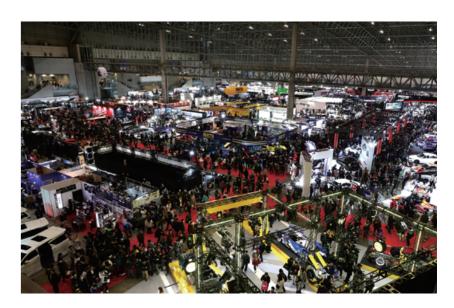

# Livelier Than Ever with 330,000 Attendance

# **Custom Culture Moves into a New Era**

With a focus on entertainment and sport aspects of the car culture, an ambitious aftermarket exhibition "Tokyo Exciting Car Show" inaugurated in 1983. It was when Japan was enjoying an economic boom and the automakers perpetually launched new cars featuring the pure joy of driving. On top of that, "Option" magazine, the founder and keystone of the show, had explosive sales. With the expansion of scale, we renamed it to "TOKYO AUTO SALON" in 87. The venue initially was the Tokyo International Trade Centre in Harumi, then the Tokyo Big Sight in Ariake, and finally the Makuhari Messe International Convention Complex. The 37th show achieved great success reaching a record-high of 330,666 attendance. We have broken 300,000 visitor mark for 5 straight years since 2015.