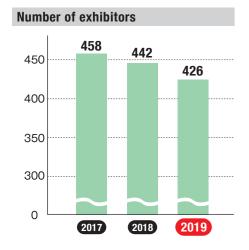

# 906 Vehicles from 426 Exhibitors with Synergistic Content Create Show for All

The opening day of TOKYO AUTO SALON is reserved for media, industry insiders and invitees where a lot of exhibitors take the opportunity to hold a press conference. Most notably, the automakers nowadays have a leaning towards unveiling world premiere models of sport concept and motorsport cars which they have devoted much effort to. The 2019 show also attracted tremendous interest with ever more automakers introducing new models as well as announcing their motorsport activities for the year. Getting identified as an important opportunity for crucial presentation proves that TAS is now the show of recognized standing.

Figures on exhibitors

| Number of exhibitors                          | 426<br>Year-on-year rate: 96.4%         |
|-----------------------------------------------|-----------------------------------------|
| Number of vehicles                            | exhibited 906 Year-on-year rate: 103.0% |
| Number of booths                              | <b>4,175</b> Year-on-year rate:96.0%    |
| Fee-charging booths<br>Vehicle display booths | 3,692<br>200                            |

# Trend in the number of exhibitors over tha past three years