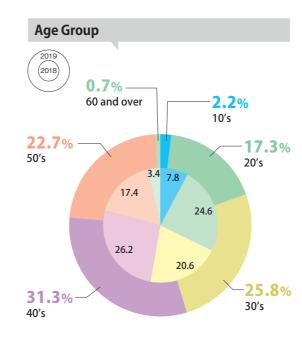

tured AUTO SALON Special Live on Saturday and Yahoo! Ticket LIVE 2019 on Sunday, both of which got a gorgeous roster of artists bringing a lot of excitement to the Event Hall.



### **Admission Free Area**

As a fresh attempt for 2019, we set up two admission free areas to entice casual fans and families into TAS. One was outdoor arena at Makuhari Messe including a food festival, and the other was the neighbouring ball park ZOZO Marine Stadium featuring a driving experience.



# **Collectible Car Auction**

Following a big success in 2018, the 2nd "TOKYO AUTO SALON AUCTION with BH Auction", a genuine collectible car auction, took place on Friday night in a far larger scale with 50 vehicles to be 20ZO Marine auctioned off - all rare and historically valuable cars.

# **VISITOR PROFILE**









# TOKYO INTERNATIONAL CUSTOM CAR CONTEST 2019

Three winners each were voted in eight categories, of which the top winner was chosen as the category's best. TAS then engaged fans in voting the post-show online poll, and the top vote-getter won the Grand Prix.

#### Eligibility for Participation

Any vehicle taken part in TAS 2019 except purpose-built racing cars/past contest winners are eligible for an enty into the contest to compete on excellence in car-tuning achievements that satisfy requirements of the respective categories.

#### **Contest Categories**

The contest has below eight awards categorized according to how the car has been tuned/customized to the task it was intended to perform rather than the type of base vehicle by birth.

#### **How the Winners Get Chosen**

Winn