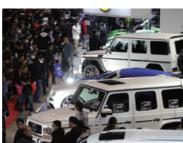

# 906 Vehicles from 426 Exhibitors with Synergistic Content Create Show for All

The opening day of TOKYO AUTO SALON is reserved for media, industry insiders and invitees where a lot of exhibitors take the opportunity to hold a press conference. Most notably, the automakers nowadays have a leaning towards unveiling world premiere models of sport concept and motorsport cars which they have devoted much effort to. The 2019 show also attracted tremendous interest with ever more automakers introducing new models as well as announcing their motorsport activities for the year. Getting identified as an important opportunity for crucial presentation proves that TAS is now the show of recognized standing.