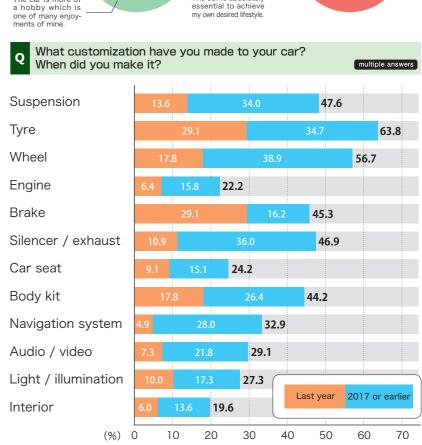

AUTO SALON Special Live on Saturday and Yahoo! Ticket LIVE 2019 on Sunday, both of which got a gorgeous roster of artists bringing a lot of excitement to the Event Hall.



### **Admission Free Area**

As a fresh attempt for 2019, we set up two admission free areas to entice casual fans and families into TAS. One was outdoor arena at Makuhari Messe including a food festival, and the other was the neighbouring ball park ZOZO Marine Stadium featuring a driving experience.



# **Collectible Car Auction**

Following a big success in 2018, the 2nd "TOKYO AUTO SALON AUCTION with BH Auction", a genuine collectible car auction, took place on Friday night in a far larger scale with 50 vehicles to be 20ZO Marine auctioned off - all rare and historically valuable cars.

# **VISITOR PROFILE**









# TOKYO INTERNATIONAL CUSTOM CAR CONTEST 2019

Three winners each were voted in eight categories, of which the top winner was chosen as the category's best. TAS then engaged fans in voting the post-show online poll, and the top vote-getter won the Grand Prix.

#### Eligibility for Participation

Any vehicle taken part in TAS 2019 except purpose-built racing cars/past contest winners are eligible for an enty into the contest to compete on excellence in car-tuning achievements that satisfy requirements of the respective categories.

#### **Contest Categories**

The contest has below eight awards categorized according to how the car has been tuned/customized to the task it was intended to perform rather than the type of base vehicle by birth.

#### **How the Winners Get Chosen**

Winners in