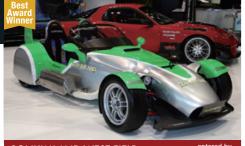

## **Award Winners in Each Category**

#### Best Tuned Car Award

Best Tuned Car Award recognize the most outstanding street-lega tuned car of the year that has been modified to produce even